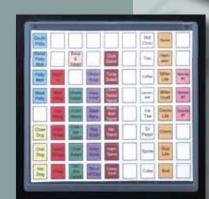

## FEATURES:

- X Compact & Sleek cabinet design
- X 72 flat department keys/ 27 raised key
- X 3 menu levels
- X Clerks (50)
- X Operator LCD display with 2 line Alpha/1 line numeric
- X Dual station thermal printer (58mm) with drop & load paper loading
- X Graphic & Watermark logo printing on receipt
- X Two (2) serial ports (PC/modem, scanner or EFT (in future))
- X Guest check tracking
- RAC card (program uploading/ downloading, or IPL upgrades & EJ backup)
- Medium sized, slit cash drawer (5 bill/5 coin)

72 flat buttons 3 menu levels

Ö

ST

DEPT004

Operator LCD display with

2 line Alpha/

1 line numeric

AMOUNT